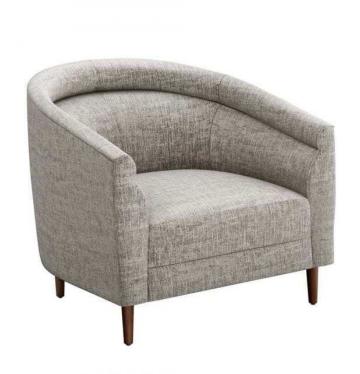

## Capri Chair - Feather

sku: 198000-4

So inviting, the curved Capri Chair offers a cocoon of comfort mixed with luxurious, unbeatable style.

Chair in Feather

Dimensions: 33"L x 35"W x 32"H Material: Wood, Heathered Chenille