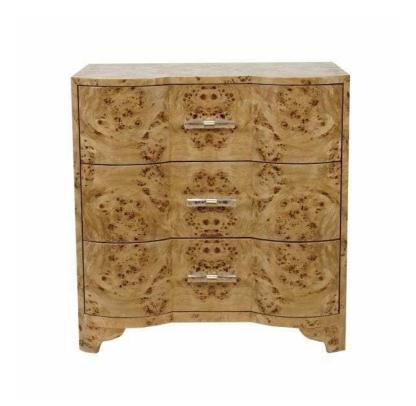

## Calvin Three Drawer Side Table with Acrylic Hardware - Matte Burl Wood

sku: CALVIN BW

Our stunning Calvin three drawer side table is a modern heirloom in the making! Distinctive, serpentine profile is dressed in exquisite, matte burl finish and accented with acrylic cylinder & brass hardware. Three generously scaled drawers make Calvin an elegant storage solution for any interior.

Side Table in Matte Burl Wood

Dimensions: 18"L x 28"W x 28.75"H

Material: Hardwood Solids, MDF, Veneer, Metal, And Acrylic

Care: Use damp cloth on wood, metal, marble, or glass to wipe clean. For fabric use only approved spot cleaners.