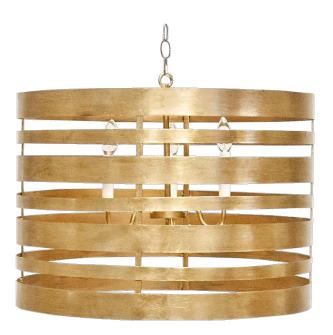

## **Turner Striped Pendant with Three Lights - Gold Leaf**

sku: TURNER G

Heads will definitely turn to take in our dazzling Turner pendant light. Seven hand finished gold leaf metal strips surround a three candle cluster and bring a modern, eye-catching, graphic mood to any room. Pendant in Gold Leaf Dimensions: 24"L x 24"W x 17"H x 24"Dia Material: Metal Care: For general maintenance, periodically dust off your lighting with a feather duster or a soft clean