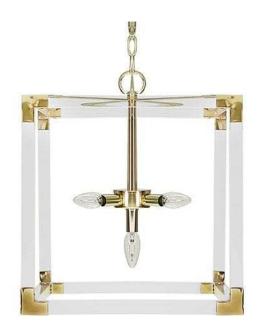

## Eli Square Pendant with Brass Hardware - Acrylic

sku: ELI BR

Brighten up any space with our extraordinary Eli pendant fixture. A sophisticated cadence of alternating acrylic armaments and polished brass hardware come together to create a dazzling display. Includes 6' of coordinating chain and canopy for your custom installation.

Pendant in Acrylic

Dimensions: 16"L x 16"W x 16"H

Material: Acrylic And Metal

Care: For general maintenance, periodically dust off your lighting with a feather duster or a soft clean cloth, preferably weekly. Never use abrasive materials for cleaning glass as they may cause scratches. Use appropriate glass cleaning solutions and a microfiber cloth.