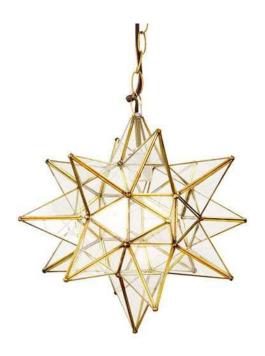

## 20" X-large Clear Star - Brass

sku: ACS112BR

This hand-crafted Moravian star pendant illuminates your home with whimsical sparkle. Brass finish and clear glass panes have classic appeal, and petite scaling makes it just the right touch for an intimate dining room, boudoir, or powder room. For added drama, group with our various size offerings to create and ethereal star scape.

Pendant in Brass

Dimensions: 20"L x 20"W x 20"H

Material: Metal And Glass

Care: For general maintenance, periodically dust off your lighting with a feather duster or a soft clean cloth, preferably weekly. Never use abrasive materials for cleaning glass as they may cause scratches. Use appropriate glass cleaning solutions and a microfiber cloth.