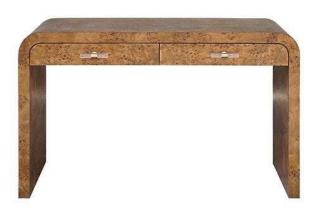

## Petra Waterfall Edge Desk - Matte Dark Burl Wood

sku: PETRA DBW

Behold the wondrous details of our Petra desk. A gorgeous dark burl wood veneer with a matte finish cascades down the waterfall edge, and two discreet drawers with acrylic hardware nest within. An immediate upgrade to your work from home style! Desk in Matte Dark Burl Wood Dimensions: 22"L x 50"W x 31"H Material: Hardwood Solids, MDF, Veneer, Acrylic, And Metal Care: Use damp cloth on wood, metal, marble, or glass to wipe clean. For fabric use only approved spot cleaners. Designed in the U.S.A In-stock items will be shipped via freight shipping within 10-14 business days of placing your order. Where available for pre-order items may take 6-8 weeks to ship. Learn about our Shipping Policy. This item is subject to Return Exclusions please see our Return Policy. In stock: 1