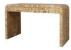

## Petra Waterfall Edge Desk - Matte Burl Wood

sku: PETRA BW

Behold the wondrous details of our Petra desk. A gorgeous burl wood veneer with a matte finish cascades down the waterfall edge, and two discreet drawers with acrylic hardware nest within. An immediate upgrade to your work from home style!

Desk in Matte Burl Wood

Dimensions: 22"L x 50"W x 31"H

Material: Hardwood Solids, MDF, Veneer, Acrylic, And Metal

Care: Use damp cloth on wood, metal, marble, or glass to wipe clean. For fabric use only approved spot cleaners.