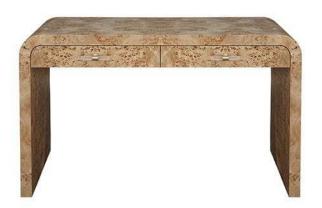

## Petra Waterfall Edge Desk - Matte Burl Wood

sku: PETRA BW

Behold the wondrous details of our Petra desk. A gorgeous burl wood veneer with a matte finish cascades down the waterfall edge, and two discreet drawers with acrylic hardware nest within. An immediate upgrade to your work from home style!

Desk in Matte Burl Wood

Dimensions: 22"L x 50"W x 31"H

Material: Hardwood Solids, MDF, Veneer, Acrylic, And Metal

Care: Use damp cloth on wood, metal, marble, or glass to wipe clean. For fabric use only approved spot cleaners.