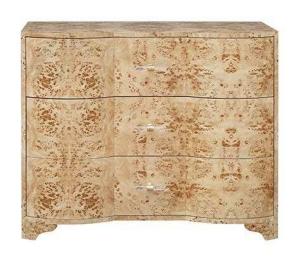

## Plymouth Three Drawer Chest with Acrylic Hardware - Matte Burl Wood

sku: PLYMOUTH BW

Our stunning Plymouth three drawer chest is a modern heirloom in the making! Distinctive, serpentine profile is dressed in exquisite, matte burl finish and accented with acrylic cylinder & brass hardware. Three generously scaled drawers make Plymouth an elegant storage solution for any interior.

Chest in Matte Burl Wood

Dimensions: 18"L x 42"W x 34"H

Material: Hardwood Solids, MDF, Veneer, Metal, And Acrylic

Care: Use damp cloth on wood, metal, marble, or glass to wipe clean. For fabric use only approved spot cleaners.