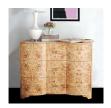

## Plymouth Three Drawer Chest with Acrylic Hardware - Matte Burl Wood

sku: PLYMOUTH BW

Our stunning Plymouth three drawer chest is a modern heirloom in the making! Distinctive, serpentine profile is dressed in exquisite, matte burl finish and accented with acrylic cylinder & brass hardware. Three generously scaled drawers make Plymouth an elegant storage solution for any interior.

Chest in Matte Burl Wood

Dimensions: 18"L x 42"W x 34"H

Material: Hardwood Solids, MDF, Veneer, Metal, And Acrylic

Care: Use damp cloth on wood, metal, marble, or glass to wipe clean. For fabric use only approved spot cleaners.