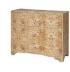

## Plymouth Three Drawer Chest with Acrylic Hardware - Matte Burl Wood

sku: PLYMOUTH BW

Our stunning Plymouth three drawer chest is a modern heirloom in the making! Distinctive, serpentine profile is dressed in exquisite, matte burl finish and accented with acrylic cylinder & brass hardware. Three generously scaled drawers make Plymouth an elegant storage solution for any interior.

Chest in Matte Burl Wood

Dimensions: 18"L x 42"W x 34"H

Material: Hardwood Solids, MDF, Veneer, Metal, And Acrylic

Care: Use damp cloth on wood, metal, marble, or glass to wipe clean. For fabric use only approved spot cleaners.