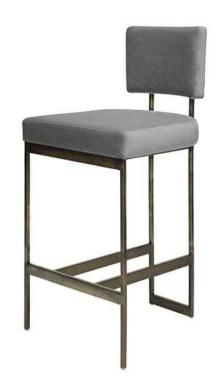

## Jones Barstool with Bronze Base & Grey Velvet Seat

sku: JONES BGRY

The architecturally inspired Jones bar height stool features a structured bronze base with a unique rectilinear rear leg and double cross beams. Crowned with plush, dove grey seat and back cushion. Integrated backrest handle makes it easy to move as needed.

Barstool in Painted Bronze

Dimensions: 20"L x 20"W x 43"H

Seat Height: 31"

Material: Metal, Foam, Fiber, And Fabric

Care: Use damp cloth on wood, metal, marble, or glass to wipe clean. For fabric use only approved spot cleaners.