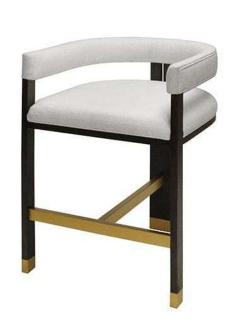

## Cruise Modern Wooden Accent Counter Stool with White Linen Upholstery - Dark Espresso Oak

sku: CRUISE

Perfectly tailored in crisp white linen upholstery, the barrel back Cruise counter stool exudes mid century mod style and attitude. Its durable tri-leg, solid oak frame with rich espresso finish forms a highly sought-after silhouette that's perfect for all occasions.

Counter Stool in Dark Espresso Oak

Dimensions: 23"L x 23"W x 33"H

Material: Oak Solids, Plywood, Foam, Fiber, Fabric, And Metal

Care: Use damp cloth on wood, metal, marble, or glass to wipe clean. For fabric use only approved spot cleaners.