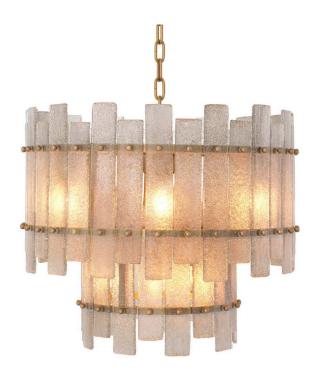

## Eichholtz Caprera Chandelier - Antique Brass

sku: 115078UL

Chandelier Caprera presents a sophisticated contemporary twist on a classic design. Finished in antique brass, it features 10 lights in a tapered, two-tiered design. The drops are made of hand-blown glass with a roughened backside, which produces a startling effect when the lamp is lit. Chandelier in Antique Brass

Dimensions: W24 x D24 x H10 in | W17 x D17 x H2 in

Material: Iron, Glass

*Care: For general maintenance, periodically dust off your lighting with a feather duster or a soft clean cloth, preferably weekly. Never use abrasive materials for cleaning glass as they may cause scratches. Use appropriate glass cleaning solutions and a microfiber cloth. Designed in the Netherlands* 