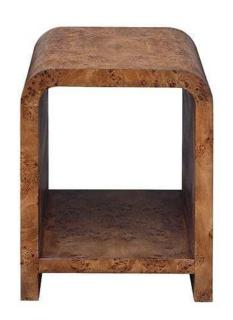

## Putnam Waterfall Edge Two Tier Side Table - Matte Dark Burl Wood

sku: PUTNAM DBW

Our mid-century modern, waterfall lamp table stands out in a crowd. Arcing silhouette and rich, book-matched burl veneer speak to one-of-a-kind, old world craftsmanship. As bookends for your living room sofa, Putnam sets the tone for a luxurious, high style living space.

Side Table in Matte Dark Burl Wood

Dimensions: 20"L x 20"W x 25"H

Material: Hardwood Solids, MDF, Veneer, Metal, And Acrylic

Care: Use damp cloth to wipe clean.

Designed in the U.S.A

In-stock items will be shipped via freight shipping within 10-14 business days of placing your order. Where available for pre-order items may take 6-8 weeks to ship. Learn about our Shipping Policy. This item is subject to Return Exclusions please see our Return Policy.