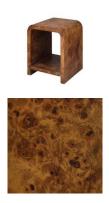

## Putnam Waterfall Edge Two Tier Side Table - Matte Dark Burl Wood

sku: PUTNAM DBW

Our mid-century modern, waterfall lamp table stands out in a crowd. Arcing silhouette and rich, book-matched burl veneer speak to one-of-a-kind, old world craftsmanship. As bookends for your living room sofa, Putnam sets the tone for a luxurious, high style living space.

Side Table in Matte Dark Burl Wood

Dimensions: 20"L x 20"W x 25"H

Material: Hardwood Solids, MDF, Veneer, Metal, And Acrylic

Care: Use damp cloth to wipe clean.

Designed in the U.S.A

In-stock items will be shipped via freight shipping within 10-14 business days of placing your order. Where available for pre-order items may take 6-8 weeks to ship. Learn about our Shipping Policy. This item is subject to Return Exclusions please see our Return Policy.