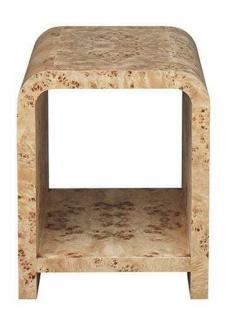

## Putnam Waterfall Edge Two Tier Side Table - Matte Burl Wood

sku: PUTNAM BW

Our mid-century modern, waterfall lamp table stands out in a crowd. Arcing silhouette and rich, book-matched burl veneer speak to one-of-a-kind, old world craftsmanship. As bookends for your living room sofa, Putnam sets the tone for a luxurious, high style living space.

Side Table in Matte Burl Wood

Dimensions: 20"L x 20"W x 25"H

Material: Hardwood Solids, MDF, Veneer, Metal, And Acrylic

Care: Use damp cloth to wipe clean.

Designed in the U.S.A

In-stock items will be shipped via freight shipping within 10-14 business days of placing your order. Where available for pre-order items may take 6-8 weeks to ship. Learn about our Shipping Policy. This item is subject to Return Exclusions please see our Return Policy.