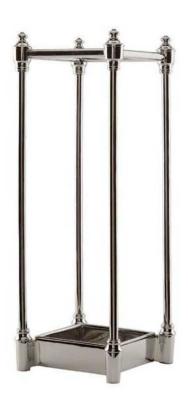

## Eichholtz Armadale Umbrella Stand - Nickel

sku: 105917

The finishing touch for your well-appointed home, the Armadale Umbrella Stand makes an essential addition to your entryway. Beautifully sculpted it features an elegant frame with nickel finish. A nifty drip tray below protects your hallway flooring from water and residue and can be easily removed for cleaning.

Umbrella Stand in Nickel

Dimensions: 8.66"L x 8.66"W x 23.62"H

Material: Brass, Steel, Iron

Care: Wipe clean with soft, dry cloth. Always avoid the use of harsh chemicals or abrasive cleaners as

they may cause damage to the fixtures finish.