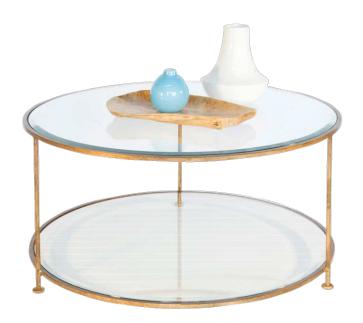

## Rollo Two Tier Round Coffee Table - Gold Leaf

sku: ROLLO G

If you're searching for a coffee table silhouette that never goes out of style, look no further than Rollo. Round, beveled edge glass top and shelf in a hand-finished gold leaf frame set the standard for classic coffee table design.

Coffee Table in Gold Leaf

Dimensions: 36"L x 36"W x 18"H

Material: Metal And Glass

Care: Use damp cloth to wipe clean.

Designed in the U.S.A

In-stock items will be shipped via freight shipping within 10-14 business days of placing your order. Where available for pre-order items may take 6-8 weeks to ship. Learn about our Shipping Policy. This item is subject to Return Exclusions please see our Return Policy.