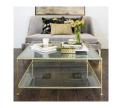

## Quadro Square Coffee Table with Beveled Glass - Gold Leaf

sku: QUADRO G

Our minimalist, square cocktail table complements almost any design aesthetic. Evoking a stately presence, this linear, two-tier iron frame is finished with lustrous, gold leaf finish. Beveled glass top and shelf keep it light and airy while offering plenty of surface area to display your coffee table books and decorative objects. An essential living room piece.

Coffee Table in Gold Leaf

Dimensions: 37"L x 37"W x 18"H

Material: Metal And Glass

Care: Use damp cloth to wipe clean.

Designed in the U.S.A

In-stock items will be shipped via freight shipping within 10-14 business days of placing your order. Where available for pre-order items may take 6-8 weeks to ship. Learn about our Shipping Policy. This item is subject to Return Exclusions please see our Return Policy.