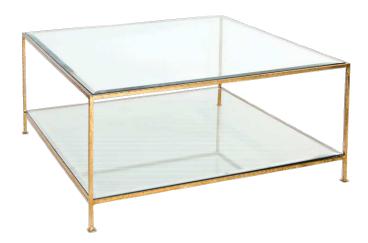

## Quadro Square Coffee Table with Beveled Glass - Gold Leaf

sku: QUADRO G

Our minimalist, square cocktail table complements almost any design aesthetic. Evoking a stately presence, this linear, two-tier iron frame is finished with lustrous, gold leaf finish. Beveled glass top and shelf keep it light and airy while offering plenty of surface area to display your coffee table books and decorative objects. An essential living room piece.

Coffee Table in Gold Leaf

Dimensions: 37"L x 37"W x 18"H

Material: Metal And Glass

Care: Use damp cloth to wipe clean.

Designed in the U.S.A

In-stock items will be shipped via freight shipping within 10-14 business days of placing your order. Where available for pre-order items may take 6-8 weeks to ship. Learn about our Shipping Policy. This item is subject to Return Exclusions please see our Return Policy.