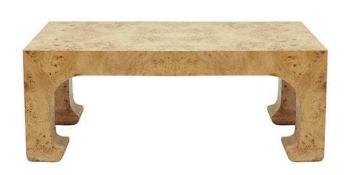

## Nicola Pagoda Style Coffee Table - Matte Burl Wood

sku: NICOLA BW

The sleek styling of our Nicola pagoda cocktail table makes it the perfect centerpiece for your living room. Crisp, clean lines terminate into an elegant chow foot base, and unique grain movement of matte burl wood illicits an on-trend, organic feel. Gorgeous from every angle, Nicola is a knockout!

Coffee Table in Matte Burl Wood Dimensions: 22"L x 48"W x 18.25"H

Material: Hardwood Solids, Mdf, And Veneer

Care: Use damp cloth to wipe clean.

Designed in the U.S.A

In-stock items will be shipped via freight shipping within 10-14 business days of placing your order. Where available for pre-order items may take 6-8 weeks to ship. Learn about our Shipping Policy. This item is subject to Return Exclusions please see our Return Policy.