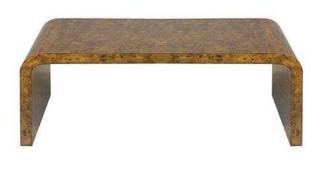

## Newbury Waterfall Coffee Table - Matte Dark Burl Wood

## sku: NEWBURY DBW

Our mid-century modern, waterfall cocktail table stands out in a crowd. Arcing silhouette and rich, bookmatched burl veneer speak to one-of-a-kind, old world craftsmanship. As a dramatic centerpiece, Newbury sets the tone for a luxurious, high style living space. Coffee Table in Matte Dark Burl Wood Dimensions: 22"L x 48"W x 18"H Material: Hardwood Solids, Mdf, And Veneer Care: Use damp cloth to wipe clean. Designed in the U.S.A In-stock items will be shipped via freight shipping within 10-14 business days of placing your order. Where available for pre-order items may take 6-8 weeks to ship. Learn about our Shipping Policy. This item is subject to Return Exclusions please see our Return Policy. In stock: 84