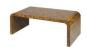

## Newbury Waterfall Coffee Table - Matte Dark Burl Wood

## sku: NEWBURY DBW

Our mid-century modern, waterfall cocktail table stands out in a crowd. Arcing silhouette and rich, bookmatched burl veneer speak to one-of-a-kind, old world craftsmanship. As a dramatic centerpiece, Newbury sets the tone for a luxurious, high style living space. Coffee Table in Matte Dark Burl Wood Dimensions: 22"L x 48"W x 18"H Material: Hardwood Solids, Mdf, And Veneer Care: Use damp cloth to wipe clean. Designed in the U.S.A In-stock items will be shipped via freight shipping within 10-14 business days of placing your order. Where available for pre-order items may take 6-8 weeks to ship. Learn about our Shipping Policy. This item is subject to Return Exclusions please see our Return Policy. In stock: 84