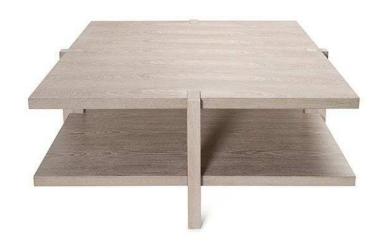

## Medford Two Tier Square Coffee Table - Cerused Oak

sku: MEDFORD CO

Remnicient of international style architecture a la Mies van der Rohe, our Medford square coffee table is a Modernist's favorite. Finished in natural cerused oak finish to artfully accentuate the natural wood grain. Two spacious tiers create the perfect area to display your stylish artifacts – objets d'art, a stack of hardcover design books, a vase of freshly picked flowers, and your favorite Worlds Away tray (or two)! Coffee Table in Cerused Oak

Dimensions: 40"L x 40"W x 18.25"H

Material: Oak Solids Solids, Mdf, And Veneer

Care: Use damp cloth to wipe clean.

Designed in the U.S.A

In-stock items will be shipped via freight shipping within 10-14 business days of placing your order. Where available for pre-order items may take 6-8 weeks to ship. Learn about our Shipping Policy. This item is subject to Return Exclusions please see our Return Policy.