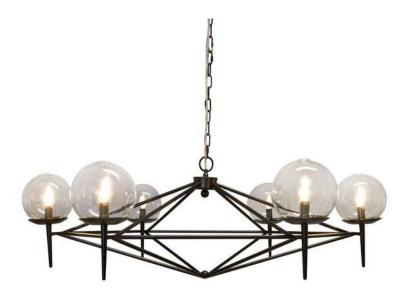

## Rowan Black Powder Coated Chandelier with Glass Globes

sku: ROWAN BLK

A designer favorite! Our Rowan chandelier features six hand-blown glass globes cast a brilliant glow throughout your space while the black powder coated frame creates a striking, on-trend geometric accent.

Chandelier in Black Powder Coat Dimensions: 43"L x 43"W x 14"H

Material: Metal And Glass

Care: For general maintenance, periodically dust off your lighting with a feather duster or a soft clean cloth, preferably weekly. Never use abrasive materials for cleaning glass as they may cause scratches. Use appropriate glass cleaning solutions and a microfiber cloth.