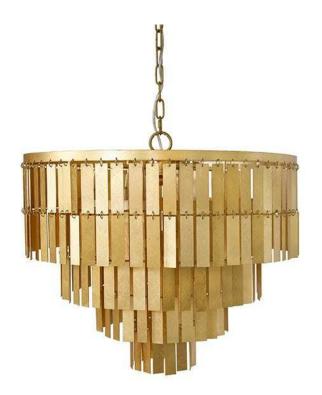

## Priscilla Four Tier Chandelier - Gold Leaf

sku: PRISCILLA G

The hand-crafted Priscilla four-tiered chandelier dazzles with symmetrical layers of shimmering gold. Our artisans delicately apply gold leaf to each individual plate, giving every chandelier a personality all its own. A bold showpiece that turns on the glamour for your dramatic entryway or dining room.

Chandelier in Gold Leaf

Dimensions: 21.25"H x 24"Dia

Material: Metal

Care: For general maintenance, periodically dust off your lighting with a feather duster or a soft clean cloth, preferably weekly. Never use abrasive materials for cleaning glass as they may cause scratches. Use appropriate glass cleaning solutions and a microfiber cloth.