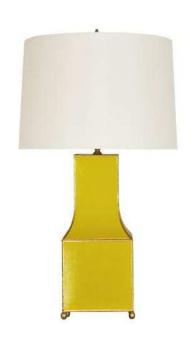

## Renata Handpainted Pagoda Table Lamp - Yellow

sku: RENATA YL

This incomparable table lamp is a modern take on a timeless classic. The inspired Pagoda-style base in sunny hand-painted yellow is accented with gleaming gold edges and appears to float atop a four leg base. Topped with a crisp cream silk shade, Renata will certainly brighten any room. \*Customize in any color from the Benjamin Moore paint deck.

Table Lamp in Yellow

Dimensions: 17"L x 17"W x 29"H

Material: Metal And Silk

Care: Wipe down with a soft, dry cloth. We recommend using a mild foam cleaner to remove fingerprints and other grease or dirt.