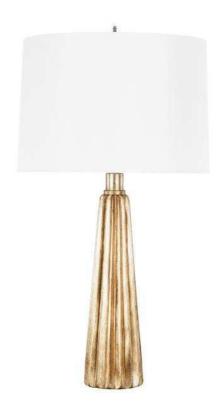

## Hensley Gold Leaf Tassel Lamp with 17 Inch Diameter Shade

sku: HENSLEY G

Make everyday an occasion with our Hensley table lamp inspired by celebratory tassels. Hand-finished with gold leaf and topped with a crisp white shade.

Table Lamp in Gold Leaf

Dimensions: 17"L x 17"W x 30"H Material: Wood And Glass Linen

Care: Wipe down with a soft, dry cloth. We recommend using a mild foam cleaner to remove fingerprints

and other grease or dirt.