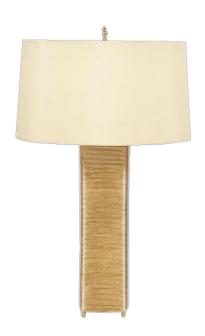

## Wrapt Gold Leaf Wire Wrap Table Lamp, 15" Butter Shade

sku: WRAPT G

Like an elegant piece of jewelry, our Wrapt table lamp glitters and glows in the light. Gold leaf wire wrapped base with a drum shade in buttercream linen.

Table Lamp in Gold Leaf

Dimensions: 15"L x 15"W x 24"H

Material: Metal And Silk

Care: For general maintenance, periodically dust off your lighting with a feather duster or a soft clean cloth, preferably weekly. Never use abrasive materials for cleaning glass as they may cause scratches. Use appropriate glass cleaning solutions and a microfiber cloth.