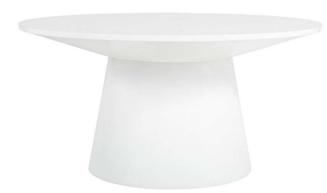

## sku: WASHINGTON WH

*Our Hamilton round coffee table makes the most of its classic, minimalist silhouette. Its tapered wood base offers a handsome, solid foundation and glossy white lacquer finish adds visual depth and modern appeal. Coffee Table in Glossy White Lacquer Dimensions: 18"Height, 36" Diameter* 