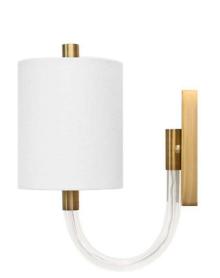

## Walton Sconce with Acrylic Neck & White Shade - Antique Brass

sku: WALTON ABR

The delicate curve of our Walton wall sconce dazzles from every angle. Acrylic neck with antique brass detailing, topped with a crisp white linen shade.

Sconce in Antique Brass

Dimensions: 9"L x 5"W x 11.75"H Material: Metal, Acrylic, And Linen

Care: For general maintenance, periodically dust off your lighting with a feather duster or a soft clean cloth, preferably weekly. Never use abrasive materials for cleaning glass as they may cause scratches. Use appropriate glass cleaning solutions and a microfiber cloth.