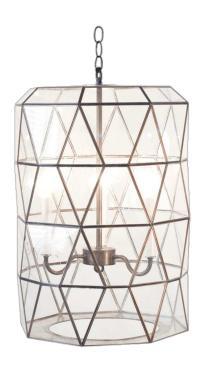

## Moderna Facet Glass 3-Light Lantern - Brass

sku: MODERNA

The elongated drum shape of our large Moderna pendant is accentuated by golden-edged glass facets that sparkle and reflect the light, creating a bold, eye-catching graphic statement. Stunning day or night, Moderna looks great hung solo in an entry way or paired together above your favorite Worlds Away console.

Lantern in Brass

Dimensions: 16"L x 16"W x 21"H

Material: Metal And Glass

Care: For general maintenance, periodically dust off your lighting with a feather duster or a soft clean cloth, preferably weekly. Never use abrasive materials for cleaning glass as they may cause scratches. Use appropriate glass cleaning solutions and a microfiber cloth.