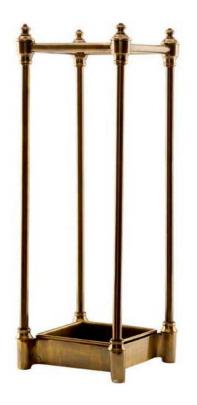

## Eichholtz Armadale Umbrella Stand - Antique Brass Finish

sku: 105916

The finishing touch for your well-appointed home, the Armadale Umbrella Stand makes an essential addition to your entryway. Beautifully sculpted it features an elegant frame with antique brass finish. A nifty drip tray below protects your hallway flooring from water and residue and can be easily removed for cleaning. Umbrella Stand in Antique Brass Finish | Including Drip Tray Dimensions: 8.66"L x 8.66"W x 23.62"H Material: Brass, Steel Care: Wipe clean with soft, dry cloth. Always avoid the use of harsh chemicals or abrasive cleaners as they may cause damage to the fixtures finish. Designed in the Netherlands In stock: 0