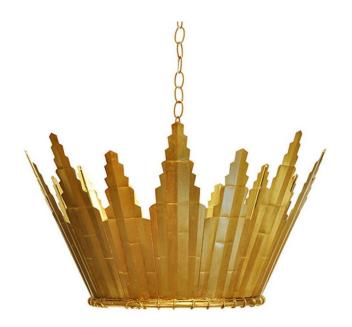

## Santorini Sunburst Chandelier - Gold Leaf

sku: SANTORINI G

Adorn any room with our regal Santorini chandelier. Hand finished in gold leaf, this sunburst pendant comes with six feet of matching chain and canopy for your custom installation.

Chandelier in Gold Leaf

Dimensions: 25.25"L x 25.25"W x 13"H

Material: Metal

Care: For general maintenance, periodically dust off your lighting with a feather duster or a soft clean cloth, preferably weekly. Never use abrasive materials for cleaning glass as they may cause scratches. Use appropriate glass cleaning solutions and a microfiber cloth.