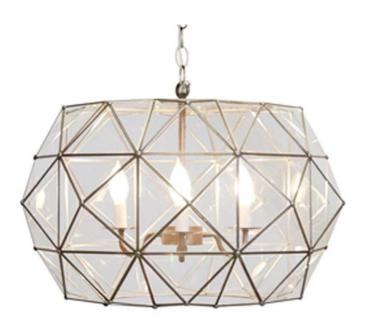

## Rozz Clear Glass UFO Pendant with 3 Light Cluster - Clear Glass

sku: ROZZ CLR

The distinctive shape of our Rozz pendant is defined by tinned-edge glass facets that sparkle and reflect the light creating a bold, eye-catching graphic statement. Stunning day or night, Rozz looks great hung solo in an entry way or paired together above your favorite Worlds Away console.

Pendant in Clear Glass

Dimensions: 24"L x 24"W x 14"H

Material: Metal And Glass

Care: For general maintenance, periodically dust off your lighting with a feather duster or a soft clean cloth, preferably weekly. Never use abrasive materials for cleaning glass as they may cause scratches. Use appropriate glass cleaning solutions and a microfiber cloth.