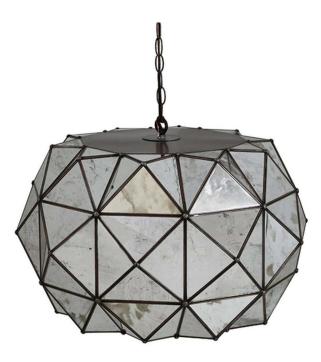

## Rozz Antique Mirror UFO Pendant with Interior 3 Light Cluster - Antique Mirror

## sku: ROZZ AM

The distinctive shape of our Rozz pendant is defined by antiqued edge glass facets that sparkle and reflect the light creating a bold, eye-catching graphic statement. Stunning day or night, Rozz looks great hung solo in an entry way or paired together above your favorite Worlds Away console. Pendant in Antique Mirror Dimensions: 24"L x 24"W x 14"H Material: Metal And Glass Care: For general maintenance, periodically dust off your lighting with a feather duster or a soft clean cloth, preferably weekly. Never use abrasive materials for cleaning glass as they may cause scratches. Use appropriate glass cleaning solutions and a microfiber cloth. Designed in the U.S.A In-stock items will be shipped via freight shipping within 10-14 business days of placing your order. Where available for pre-order items may take 6-8 weeks to ship. Learn about our Shipping Policy. This item is subject to Return Exclusions please see our Return Policy. In stock: 0