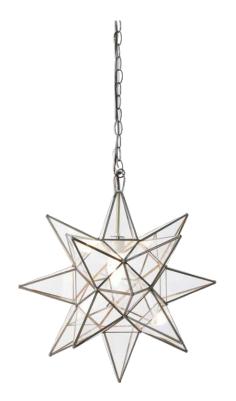

## ACS112 XL Clear Star Chandelier - Antique Brass

sku: ACS112

This hand-crafted Moravian star pendant illuminates your home with whimsical sparkle. Antique brass finish and clear glass panes have classic appeal, and grand scale makes it perfect for an awe-inspiring entryway. For added drama, group with our various size offerings to create and ethereal star scape. Chandelier in Antique Brass