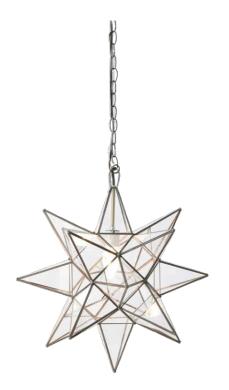

## ACS110 Small Clear Star Chandelier - Antique Brass

sku: ACS110

This hand-crafted Moravian star pendant illuminates your home with whimsical sparkle. Antique brass finish and clear glass panes have classic appeal, and petite scaling makes it just the right touch for an intimate dining room, boudoir, or powder room. For added drama, group with our various size offerings to create and ethereal star scape.

Chandelier in Antique Brass

Dimensions: 12"L x 12"W x 12"H

Material: Metal

*Care: For general maintenance, periodically dust off your lighting with a feather duster or a soft clean cloth, preferably weekly. Never use abrasive materials for cleaning glass as they may cause scratches. Use appropriate glass cleaning solutions and a microfiber cloth.* 