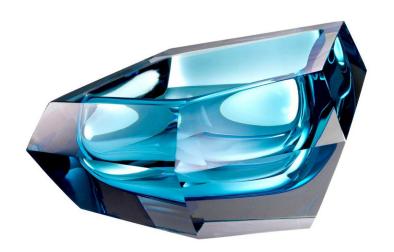

## Eichholtz Alma Decorative Bowl - Blue Crystal Glass

sku: 113594

The Alma Bowl is a distinctive presentation piece. This irregularly shaped object will bring sophisticated style to your décor without overwhelming your aesthetic. Made of high-quality crystal glass, it features a graduated colour scheme that shifts from clear to deep blue.

Decorative Bowl in Blue Crystal Glass Dimensions: 8.66"L x 5.51"W x 4.13"H

Material: Glass

Care: Wipe down with a soft, dry cloth. We recommend using a mild foam cleaner to remove fingerprints

and other grease or dirt.