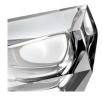

## Eichholtz Alma Decorative Bowl - Grey Crystal Glass

sku: 113592

The Alma Bowl is a distinctive presentation piece. This irregularly shaped object will bring sophisticated style to your décor without overwhelming your aesthetic. Made of high-quality crystal glass, it features a graduated colour scheme that shifts from clear to deep grey. Decorative Bowl in Grey Crystal Glass Dimensions: 8.66"L x 5.51"W x 4.13"H Material: Glass Care: Wipe down with a soft, dry cloth. We recommend using a mild foam cleaner to remove fingerprints