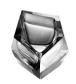

## Eichholtz Alma Decorative Bowl - Grey Crystal Glass

sku: 113592

The Alma Bowl is a distinctive presentation piece. This irregularly shaped object will bring sophisticated style to your décor without overwhelming your aesthetic. Made of high-quality crystal glass, it features a graduated colour scheme that shifts from clear to deep grey. Decorative Bowl in Grey Crystal Glass Dimensions: 8.66"L x 5.51"W x 4.13"H Material: Glass Care: Wipe down with a soft, dry cloth. We recommend using a mild foam cleaner to remove fingerprints