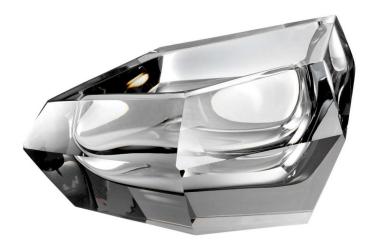

## Eichholtz Alma Decorative Bowl - Grey Crystal Glass

sku: 113592

The Alma Bowl is a distinctive presentation piece. This irregularly shaped object will bring sophisticated style to your décor without overwhelming your aesthetic. Made of high-quality crystal glass, it features a graduated colour scheme that shifts from clear to deep grey. Decorative Bowl in Grey Crystal Glass Dimensions: 8.66"L x 5.51"W x 4.13"H Material: Glass Care: Wipe down with a soft, dry cloth. We recommend using a mild foam cleaner to remove fingerprints