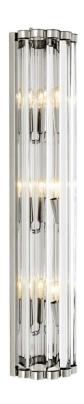

## Eichholtz Amalfi Wall Lamp - Nickel Finish

sku: 110032UL

Channel an ambient radiance into your hallway, lounge or bedroom with the Amalfi Wall Lamp. A nod to Art Deco glamour, this exquisite designer wall light will lend restrained opulence to your home décor. It features a cylindrical formation of glass rods with a double lampholder inside. Creating an inviting illumination once lit, the light fitting is then nestled in a nickel finished tubular frame.

Wall Lamp in Clear

Dimensions: 5.91"L x 29.53"H Material: Clear Glass, Nickel Finish

Care: Use appropriate glass cleaning solutions and a microfiber cloth for cleaning glass surfaces and

mirrors.

Designed In The USA