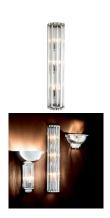

## Eichholtz Amalfi Wall Lamp - Nickel Finish

sku: 110032UL

Channel an ambient radiance into your hallway, lounge or bedroom with the Amalfi Wall Lamp. A nod to Art Deco glamour, this exquisite designer wall light will lend restrained opulence to your home décor. It features a cylindrical formation of glass rods with a double lampholder inside. Creating an inviting illumination once lit, the light fitting is then nestled in a nickel finished tubular frame.

Wall Lamp in Clear

Dimensions: 5.91"L x 29.53"H Material: Clear Glass, Nickel Finish

Care: Use appropriate glass cleaning solutions and a microfiber cloth for cleaning glass surfaces and

mirrors.

Designed In The USA