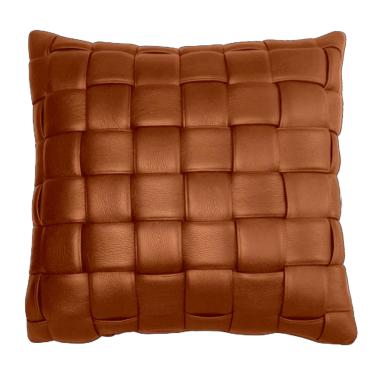

## Square Woven Leather Accent Pillow (Available in 6 Colors)

sku: KOFF-SQUARE-TOBACCO

Monochrome moment or bold moment. Effortlessly chic. Add a luxurious leather accent pillow to your foyer, guest bedroom, or study with the Koff Woven Leather Accent Pillow. Covered from front to back with buttery soft pebble leather in breathtakingly rich colors. Woven accents crafted by hand. Pebble leather back panel featuring embossed signature KOFF.

Pillow in various colors

Dimensions: 16"L x 16"W x 4"H

Material: Leather

Care: Wipe clean by dampening a soft white cloth with water

Made in Mexico

Designed by Robert Rokoff

In stock items will be shipped via ground shipping within 3-10 business days of placing your order. When out of stock, pre-ordered items may take up to 6 weeks to ship. Learn about our Shipping Policy. This item is subject to Return Exclusions please see our Return Policy.