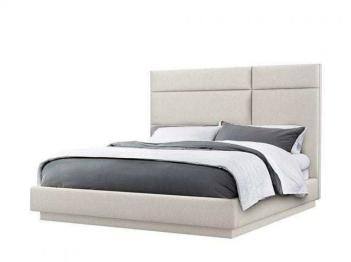

## **Quadrant Bed Frame King - Cream**

sku: 199504-7

Crisp lines and a streamlined silhouette, the Quadrant Bed is a classic. A fine weave of faux linen in grey with a hint of blue delivers a soothing calm. Button-tufted back. Interlocking hardwood frame construction. Advanced comfort spring suspension. Tight seat and back with plush polyurethane foam. Ouadrant Bed Frame in Cream