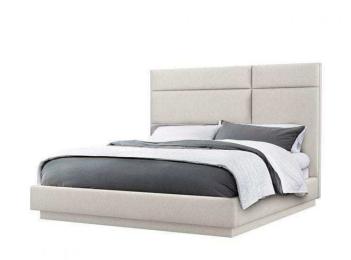

## Quadrant Bed Frame California King - Cream

sku: 199508-7

Crisp lines and a streamlined silhouette, the Quadrant Bed is a classic. This item is genuine sheepskin. Subtle variations in coloration are to be expected and add to the uniqueness and charm of each piece. Suitable for residential use only.

Quadrant Bed Frame in Cream

Dimensions: 94"L x 79.5"W x 60.5"H

Material: Faux Shearling

Care: Upholstery: To prevent overall soil, frequent vacuuming or light brushing to remove dust and grime is recommended. Spot clean using a mild water-free solvent or dry-cleaning product containing carbon tetrachloride. Pretest a small area before proceeding. Cleaning by a professional cleaning service only is recommended. Wood: Items to be cleaned with soft dry or damp cloth, no chemicals, cleansers or abrasive materials are recommended. Items intended for use in a dry space. Avoid prolonged exposure to moisture to preserve finish.