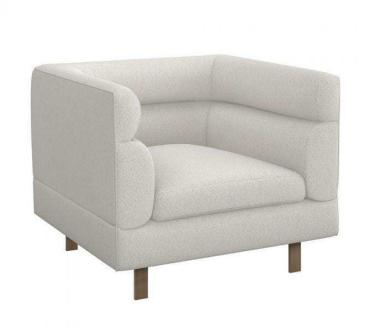

## Ornette Chair - Bronze & Cream

sku: 198005-7

Luxuriant and enveloping, the Ornette Chair makes a bold statement and is customizable in varied fabulous fabrics. A sophisticated weave of faux linen in earth toned stone delivers versatile elegance. Channel-tufted design. Interlocking hardwood frame construction. Advanced comfort spring suspension. Tight seat and back with plush polyurethane foam.

Ornette Chair in Cream & Bronze Dimensions: 33"L x 36"W x 29.5"H Material: Faux Shearling, Metal

Care: Upholstery: To prevent overall soil, frequent vacuuming or light brushing to remove dust and grime is recommended. Spot clean using a mild water-free solvent or dry-cleaning product containing carbon tetrachloride. Pretest a small area before proceeding. Cleaning by a professional cleaning service only is recommended. Wood: Items to be cleaned with soft dry or damp cloth, no chemicals, cleansers or abrasive materials are recommended. Items intended for use in a dry space. Avoid prolonged exposure to moisture to preserve finish.