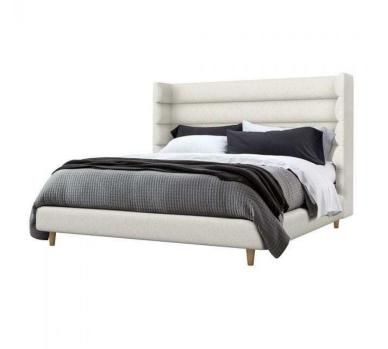

## Ornette Bed Frame Queen - Cream & Icy Grey

sku: 199510-7

Luxuriant and enveloping, the Ornette Bed makes a bold statement and is customizable in varied fabulous fabrics. Flat mirror surface. Stainless steel frame. Plain glass mirror.

Ornette Bed Frame in Cream & Icy Grey

Dimensions: 91"L x 68"W x 60"H Material: Faux Shearling, Wood

Care: Upholstery: To prevent overall soil, frequent vacuuming or light brushing to remove dust and grime is recommended. Spot clean using a mild water-free solvent or dry-cleaning product containing carbon tetrachloride. Pretest a small area before proceeding. Cleaning by a professional cleaning service only is recommended. Wood: Items to be cleaned with soft dry or damp cloth, no chemicals, cleansers or abrasive materials are recommended. Items intended for use in a dry space. Avoid prolonged exposure to moisture to preserve finish.