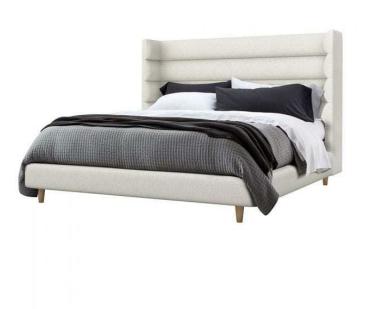

## Ornette Bed Frame California King - Cream & Icy Grey

sku: 199506-7

Luxuriant and enveloping, the Ornette Bed makes a bold statement and is customizable in varied fabulous fabrics. Clip frame design. Stainless steel frame. Plain glass mirror.

Ornette Bed Frame in Cream & Icy Grey

Dimensions: 95"L x 80"W x 60"H

Material: Faux Shearling, Wood

*Care: Upholstery: To prevent overall soil, frequent vacuuming or light brushing to remove dust and grime is recommended. Spot clean using a mild water-free solvent or dry-cleaning product containing carbon tetrachloride. Pretest a small area before proceeding. Cleaning by a professional cleaning service only is recommended. Wood: Items to be cleaned with soft dry or damp cloth, no chemicals, cleansers or abrasive materials are recommended. Items intended for use in a dry space. Avoid prolonged exposure to moisture to preserve finish. Made In The USA* 