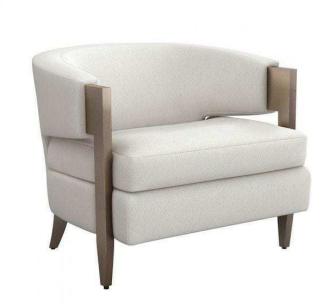

## Kelsey Chair - Icy Grey & Cream

sku: 198004-7

A walnut frame adds natural warmth to the curved-back Kelsey Chair, offered in a range of plush, neutral fabrics. The durability of Sunbrella in a faux linen with heathered taupe and grey make for a versatile and practical stunner. Button-tufted back cushions. Interlocking hardwood frame construction. Advanced comfort spring suspension. Loose seat and back cushions. Plush polyurethane foam cushions.

Kelsey Chair in Cream & Icy Grey Dimensions: 35"L x 37"W x 30"H Material: Faux Shearling, Wood

Care: Upholstery: To prevent overall soil, frequent vacuuming or light brushing to remove dust and grime is recommended. Spot clean using a mild water-free solvent or dry-cleaning product containing carbon tetrachloride. Pretest a small area before proceeding. Cleaning by a professional cleaning service only is recommended. Wood: Items to be cleaned with soft dry or damp cloth, no chemicals, cleansers or abrasive materials are recommended. Items intended for use in a dry space. Avoid prolonged exposure to moisture to preserve finish.