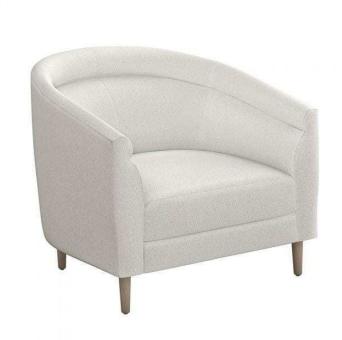

## Capri Chair - Icy Grey & Cream

sku: 198000-7

So inviting, the curved Capri Chair offers a cocoon of comfort mixed with luxurious, unbeatable style. A finely woven faux linen in fresco makes for a timeless selection. Interlocking hardwood frame construction. Advanced comfort spring suspension. Tight seat and back with plush polyurethane foam.

Capri Chair in Cream & Icy Grey Dimensions: 33"L x 35"W x 32"H Material: Faux Shearling, Wood

Care: Upholstery: To prevent overall soil, frequent vacuuming or light brushing to remove dust and grime is recommended. Spot clean using a mild water-free solvent or dry-cleaning product containing carbon tetrachloride. Pretest a small area before proceeding. Cleaning by a professional cleaning service only is recommended. Wood: Items to be cleaned with soft dry or damp cloth, no chemicals, cleansers or abrasive materials are recommended. Items intended for use in a dry space. Avoid prolonged exposure to moisture to preserve finish.