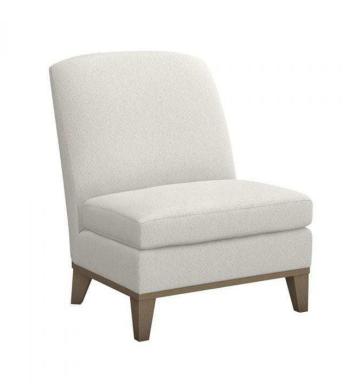

## Belinda Chair - Icy Grey & Cream

sku: 198014-7

A fresh take on a classic slipper chair, the Belinda Chair is a clean-lined, versatile piece that adds a bit of polish to any seating arrangement. A variegated weave of faux linen in a versatile ecru delivers a casual elegance. Swivel rotation. Interlocking hardwood frame construction. Advanced comfort spring suspension. Tight seat and back with plush polyurethane foam.

Belinda Chair in Cream & Icy Grey Dimensions: 33"L x 30"W x 38.5"H Material: Faux Shearling, Wood

Care: Upholstery: To prevent overall soil, frequent vacuuming or light brushing to remove dust and grime is recommended. Spot clean using a mild water-free solvent or dry-cleaning product containing carbon tetrachloride. Pretest a small area before proceeding. Cleaning by a professional cleaning service only is recommended. Wood: Items to be cleaned with soft dry or damp cloth, no chemicals, cleansers or abrasive materials are recommended. Items intended for use in a dry space. Avoid prolonged exposure to moisture to preserve finish.