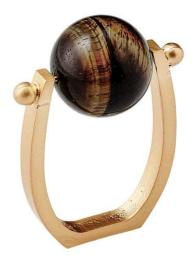

## Mineral Napkin Ring - Set of 4 - Brown

sku: NR2212547BRN

A sophisticated take on the uniform and harmony found within naturally occurring minerals, the versatile Mineral Napkin Ring is perfect for year-round entertaining. The Mineral Napkin Ring features an authentic emerald-colored malachite ball that sits atop a cast metal orb-shaped ring. Due to the nature of the stones, no two pieces will be the same.

Napkin Rings in Brown Dimensions: 2"D x 1"W x 2.5"H Material: 50% Stone, 50% Zinc Alloy Care: Wipe clean with a damp cloth. Designed By Kim Seybert In stock items will be shipped via ground shipping within 5-10 business days of placing your order. Where available for pre-order items may take 6-8 weeks to ship. Learn about our Shipping Policy. For more information regarding returns please see our Return Policy. In stock: 341