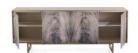

## Deja Vu Credenza - Ivory & Gray

sku: EUR-04-0569

Veneered in ash and finished in antique beluga, the front of this impressive credenza features individual prints of an exotic crotch veneer. Glazing is applied by hand before a final clear lacquer. The case is set on a steel base in a brushed brass finish, with a front molding to match. The doors are fitted with push-latches, and adjustable shelves complete the interior.

Gray and Ivory Credenza Cabinet

Dimensions Overall: 34"H x 89"W x 22"D

Materials: Venner, MDF, and Metal

Care: Wipe with a damp cloth

In-stock items will be shipped via freight shipping within 10-14 business days of placing your order. Where available for pre-order items may take 6-8 weeks to ship. Learn about our Shipping Policy. This item is subject to Return Exclusions please see our Return Policy.