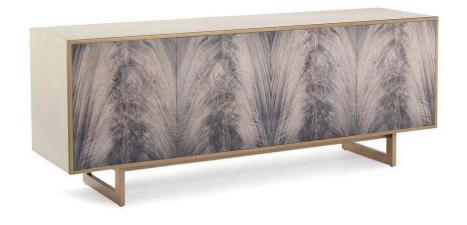

## Deja Vu Credenza - Ivory & Gray

sku: EUR-04-0569

Veneered in ash and finished in antique beluga, the front of this impressive credenza features individual prints of an exotic crotch veneer. Glazing is applied by hand before a final clear lacquer. The case is set on a steel base in a brushed brass finish, with a front molding to match. The doors are fitted with push-latches, and adjustable shelves complete the interior.

Gray and Ivory Credenza Cabinet

Dimensions Overall: 34"H x 89"W x 22"D

Materials: Venner, MDF, and Metal

Care: Wipe with a damp cloth

In-stock items will be shipped via freight shipping within 10-14 business days of placing your order. Where available for pre-order items may take 6-8 weeks to ship. Learn about our Shipping Policy. This item is subject to Return Exclusions please see our Return Policy.