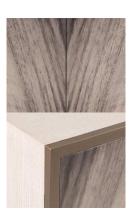

## Deja Vu Credenza - Ivory & Gray

sku: EUR-04-0569

Veneered in ash and finished in antique beluga, the front of this impressive credenza features individual prints of an exotic crotch veneer. Glazing is applied by hand before a final clear lacquer. The case is set on a steel base in a brushed brass finish, with a front molding to match. The doors are fitted with push-latches, and adjustable shelves complete the interior.