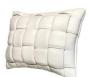

## Medium Woven Leather Pillow - White

sku: KOFF-MEDIUM-WHITE

A monochrome moment or bold moment. Effortlessly chic in medium size. Add a luxurious leather accent pillow to your foyer, guest bedroom, or study with the Koff Medium Woven Leather Accent Pillow. Covered from front to back with buttery-soft pebble leather in breathtakingly rich colors. Woven accents crafted by hand. Pebble leather back panel featuring embossed signature KOFF. Medium Pillow White