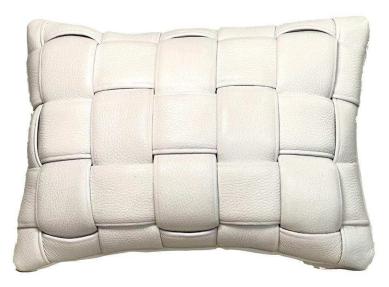

## Medium Woven Leather Pillow - White

sku: KOFF-MEDIUM-WHITE

A monochrome moment or bold moment. Effortlessly chic in medium size. Add a luxurious leather accent pillow to your foyer, guest bedroom, or study with the Koff Medium Woven Leather Accent Pillow. Covered from front to back with buttery-soft pebble leather in breathtakingly rich colors. Woven accents crafted by hand. Pebble leather back panel featuring embossed signature KOFF. Medium Pillow White