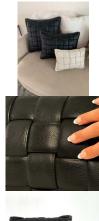

## sku: KOFF-MEDIUM-BLACK

A monochrome moment or bold moment. Effortlessly chic in a medium size. Add a luxurious leather accent pillow to your foyer, guest bedroom, or study with the Koff Medium Woven Leather Accent Pillow. Covered from front to back with buttery-soft pebble leather in breathtakingly rich colors. Woven accents crafted by hand. Pebble leather back panel featuring embossed signature KOFF. Medium Pillow Black Dimensions: 12"W x 15"L x 4"D Material: Woven Pebble Leather, Fill 100% Polyester Care: Wipe clean by dampening a soft white cloth with water. Designed by Robert Rokoff In-stock items will be shipped via ground shipping within 8-10 business days of placing your order. Where available for pre-order items may take 6-8 weeks to ship. Learn about our Shipping Policy. Learn about our Return Policy.