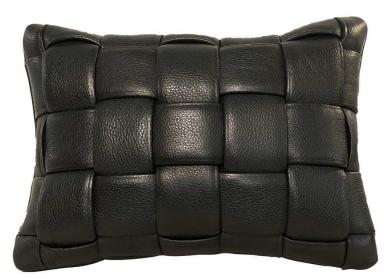

## sku: KOFF-MEDIUM-BLACK

A monochrome moment or bold moment. Effortlessly chic in a medium size. Add a luxurious leather accent pillow to your foyer, guest bedroom, or study with the Koff Medium Woven Leather Accent Pillow. Covered from front to back with buttery-soft pebble leather in breathtakingly rich colors. Woven accents crafted by hand. Pebble leather back panel featuring embossed signature KOFF. Medium Pillow Black Dimensions: 12"W x 15"L x 4"D Material: Woven Pebble Leather, Fill 100% Polyester Care: Wipe clean by dampening a soft white cloth with water. Designed by Robert Rokoff In-stock items will be shipped via ground shipping within 8-10 business days of placing your order. Where available for pre-order items may take 6-8 weeks to ship. Learn about our Shipping Policy. Learn about our Return Policy.