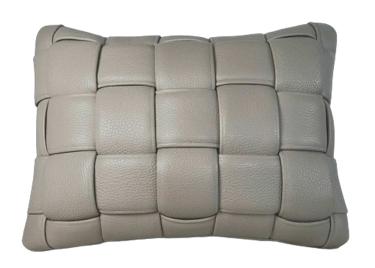

## Mini Woven Leather Pillow - Taupe

sku: KOFF-MINI-TAUPE

A monochrome moment or bold moment. Effortlessly chic in mini. Add a luxurious leather accent pillow to your foyer, guest bedroom, or study with the Koff Mini Woven Leather Accent Pillow. Covered from front to back with buttery-soft pebble leather in breathtakingly rich colors. Woven accents crafted by hand. Pebble leather back panel featuring embossed signature KOFF.

Mini Pillow Taupe

Dimensions: 8"W x 11"L x 4"D

Material: Woven Pebble Leather, Fill 100% Polyester

Care: Wipe clean by dampening a soft white cloth with water.

Designed by Robert Rokoff

In-stock items will be shipped via ground shipping within 8-10 business days of placing your order. Where available for pre-order items may take 6-8 weeks to ship. Learn about our Shipping Policy. Learn about our Return Policy.